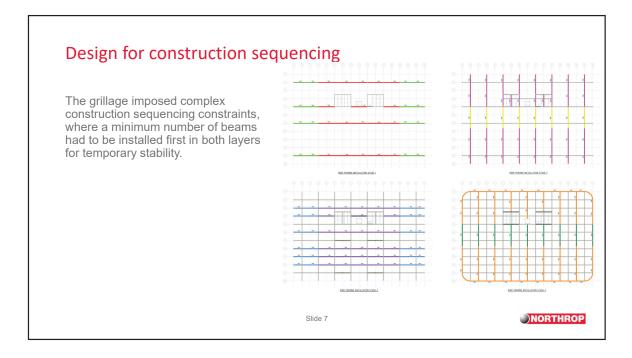

## **Project overview** The Advanced Manufacturing Research Facility is the first stage of a new state-of-the-art manufacturing facility in the Western Sydney Hassell Aerotropolis. Main client: NSW Government Architect: Hassell **TAYLOR** Builder: Taylor Timber installer: Savcon NORTHROP Timber suppliers: Australian Sustainable Hardwoods, Stora Enso SAVCON Structural engineer (timber): Northrop Structural engineer (concrete and steel): Enstruct NORTHROP Slide 2





























## Thank you

BRISBANE 07 3365 0400 brisbane@northrop.com.au Level 25, 12 Creek St Brisbane QLD 4000

CANBERRA 02 6285 1822 canberra@northrop.com.au SAP House, Level 6, 224 Bunda Street Canberra ACT 2601

CENTRAL COAST 02 4365 1668 centralcoast@northrop.com.au Level 1, Suite 4, 257-259 Central Coast Highway Erina NSW 2250

COFFS HARBOUR 02 5603 3053 coffsharbour@northrop.com.au Suite 6, 27 Orlando Street, Coffs Harbour NSW 2450

www.northrop.com.au

MELBOURNE 03 9600 2645 melbourne@northrop.com.au Level 3, 520 Collins Street Melbourne VIC 3000

NEWCASTLE 02 4943 1777 newcastle@northrop.com.au Level 1, 215 Pacific Highway Charlestown NSW 2290

PARRAMATTA 02 9241 4188 sydney@northrop.com.au Lvl 15, 6 Hassall Street Parramatta NSW 2150

SYDNEY 02 9241 4188 sydney@northrop.