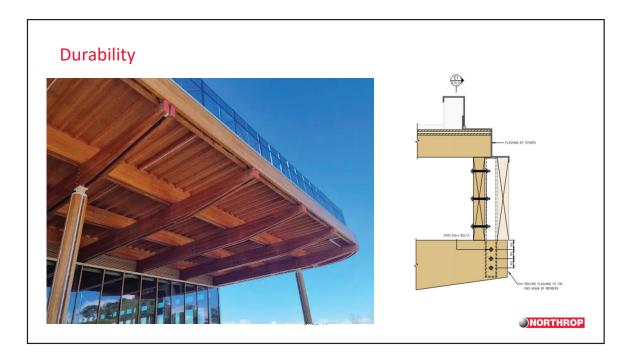

## **Project overview** The Advanced Manufacturing Research Facility is the first stage of a new state-of-the-art manufacturing facility in the Western Sydney Hassell Aerotropolis. Main client: NSW Government Architect: Hassell **TAYLOR** Builder: Taylor Timber installer: Savcon NORTHROP Timber suppliers: Australian Sustainable Hardwoods, Stora Enso SAVCON Structural engineer (timber): Northrop Structural engineer (concrete and steel): Enstruct NORTHROP Slide 2