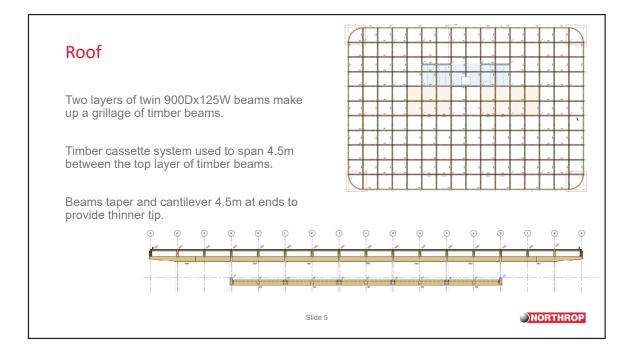

## **Project overview** The Advanced Manufacturing Research Facility is the first stage of a new state-of-the-art manufacturing facility in the Western Sydney Hassell Aerotropolis. Main client: NSW Government Architect: Hassell **TAYLOR** Builder: Taylor Timber installer: Savcon NORTHROP Timber suppliers: Australian Sustainable Hardwoods, Stora Enso SAVCON Structural engineer (timber): Northrop Structural engineer (concrete and steel): Enstruct NORTHROP Slide 2





























## Thank you

BRISBANE 07 3365 0400 brisbane@northrop.com.au Level 25, 12 Creek St Brisbane QLD 4000

CANBERRA 02 6285 1822 canberra@northrop.com.au SAP House, Level 6, 224 Bunda Street Canberra ACT 2601

CENTRAL COAST 02 4365 1668 centralcoast@northrop.com.au Level 1, Suite 4, 257-259 Central Coast Highway Erina NSW 2250

COFFS HARBOUR 02 5603 3053 coffsharbour@northrop.com.au Suite 6, 27 Orlando Street, Coffs Harbour NSW 2450

www.northrop.com.au

MELBOURNE 03 9600 2645 melbourne@northrop.com.au Level 3, 520 Collins Street Melbourne VIC 3000

NEWCASTLE 02 4943 1777 newcastle@northrop.com.au Level 1, 215 Pacific Highway Charlestown NSW 2290

PARRAMATTA 02 9241 4188 sydney@northrop.com.au Lvl 15, 6 Hassall Street Parramatta NSW 2150

SYDNEY 02 9241 4188 sydney@north