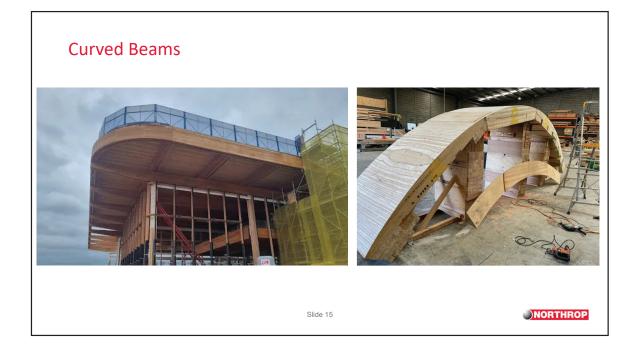

## **Project overview** The Advanced Manufacturing Research Facility is the first stage of a new state-of-the-art manufacturing facility in the Western Sydney Hassell Aerotropolis. Main client: NSW Government Architect: Hassell **TAYLOR** Builder: Taylor Timber installer: Savcon NORTHROP Timber suppliers: Australian Sustainable Hardwoods, Stora Enso SAVCON Structural engineer (timber): Northrop Structural engineer (concrete and steel): Enstruct NORTHROP Slide 2





























## Thank you

BRISBANE 07 3365 0400 brisbane@northrop.com.au Level 25, 12 Creek St Brisbane QLD 4000

CANBERRA 02 6285 1822 canberra@northrop.com.au SAP House, Level 6, 224 Bunda Street Canberra ACT 2601

CENTRAL COAST 02 4365 1668 centralcoast@northrop.com.au Level 1, Suite 4, 257-259 Central Coast Highway Erina NSW 2250

COFFS HARBOUR 02 5603 3053 coffsharbour@northrop.com.au Suite 6, 27 Orlando Street, Coffs Harbour NSW 2450

www.northrop.com.au

MELBOURNE 03 9600 2645 melbourne@northrop.com.au Level 3, 520 Collins Street Melbourne VIC 3000

NEWCASTLE 02 4943 1777 newcastle@northrop.com.au Level 1, 215 Pacific Highway Charlestown NSW 2290

PARRAMATTA 02 9241 4188 sydney@northrop.com.au Lvl 15, 6 Hassall Street Parramatta NSW 2150

SYDNEY 02 9241 4188 sydney@northrop.com.au Level 11,