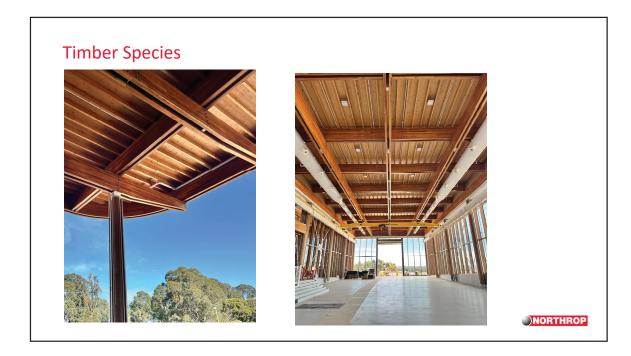

## **Project overview** The Advanced Manufacturing Research Facility is the first stage of a new state-of-the-art manufacturing facility in the Western Sydney Hassell Aerotropolis. Main client: NSW Government Architect: Hassell **TAYLOR** Builder: Taylor Timber installer: Savcon NORTHROP Timber suppliers: Australian Sustainable Hardwoods, Stora Enso SAVCON Structural engineer (timber): Northrop Structural engineer (concrete and steel): Enstruct NORTHROP Slide 2