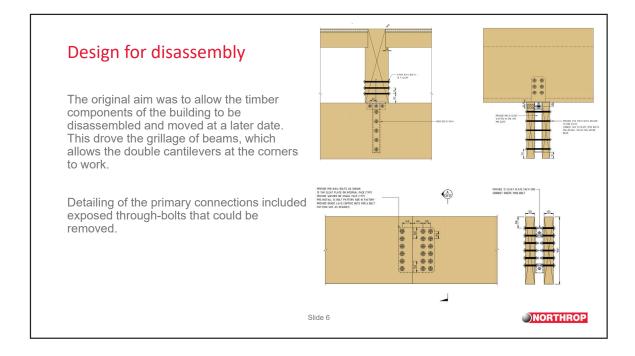

## **Project overview** The Advanced Manufacturing Research Facility is the first stage of a new state-of-the-art manufacturing facility in the Western Sydney Hassell Aerotropolis. Main client: NSW Government Architect: Hassell **TAYLOR** Builder: Taylor Timber installer: Savcon NORTHROP Timber suppliers: Australian Sustainable Hardwoods, Stora Enso SAVCON Structural engineer (timber): Northrop Structural engineer (concrete and steel): Enstruct NORTHROP Slide 2





























## Thank you

BRISBANE 07 3365 0400 brisbane@northrop.com.au Level 25, 12 Creek St Brisbane QLD 4000

CANBERRA 02 6285 1822 canberra@northrop.com.au SAP House, Level 6, 224 Bunda Street Canberra ACT 2601

CENTRAL COAST 02 4365 1668 centralcoast@northrop.com.au Level 1, Suite 4, 257-259 Central Coast Highway Erina NSW 2250

COFFS HARBOUR 02 5603 3053 coffsharbour@northrop.com.au Suite 6, 27 Orlando Street, Coffs Harbour NSW 2450

www.northrop.com.au

MELBOURNE 03 9600 2645 melbourne@northrop.com.au Level 3, 520 Collins Street Melbourne VIC 3000

NEWCASTLE 02 4943 1777 newcastle@northrop.com.au Level 1, 215 Pacific Highway Charlestown NSW 2290

PARRAMATTA 02 9241 4188 sydney@northrop.com.au Lvl 15, 6 Hassall Street Parramatta NSW 2150

SYDNEY 02 9241 4188 sydney@northro