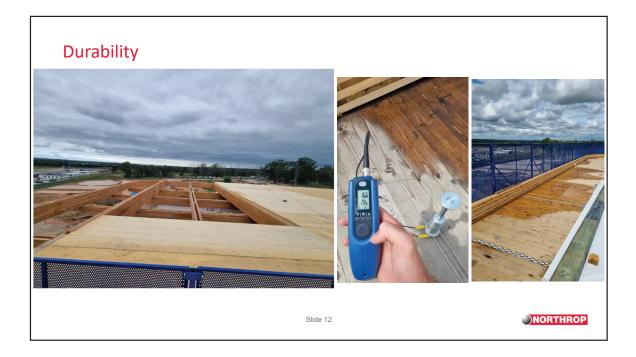

## **Project overview** The Advanced Manufacturing Research Facility is the first stage of a new state-of-the-art manufacturing facility in the Western Sydney Hassell Aerotropolis. Main client: NSW Government Architect: Hassell **TAYLOR** Builder: Taylor Timber installer: Savcon NORTHROP Timber suppliers: Australian Sustainable Hardwoods, Stora Enso SAVCON Structural engineer (timber): Northrop Structural engineer (concrete and steel): Enstruct NORTHROP Slide 2