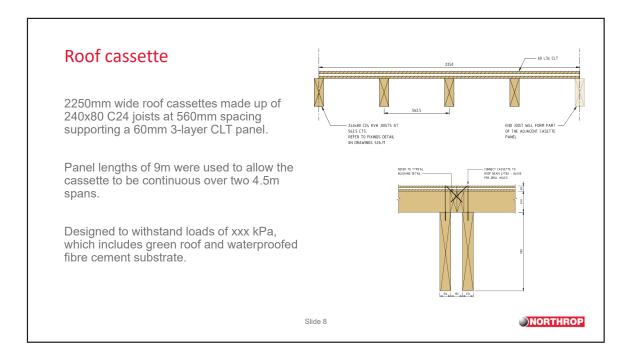

## **Project overview** The Advanced Manufacturing Research Facility is the first stage of a new state-of-the-art manufacturing facility in the Western Sydney Hassell Aerotropolis. Main client: NSW Government Architect: Hassell **TAYLOR** Builder: Taylor Timber installer: Savcon NORTHROP Timber suppliers: Australian Sustainable Hardwoods, Stora Enso SAVCON Structural engineer (timber): Northrop Structural engineer (concrete and steel): Enstruct NORTHROP Slide 2





























## Thank you

BRISBANE 07 3365 0400 brisbane@northrop.com.au Level 25, 12 Creek St Brisbane QLD 4000

CANBERRA 02 6285 1822 canberra@northrop.com.au SAP House, Level 6, 224 Bunda Street Canberra ACT 2601

CENTRAL COAST 02 4365 1668 centralcoast@northrop.com.au Level 1, Suite 4, 257-259 Central Coast Highway Erina NSW 2250

COFFS HARBOUR 02 5603 3053 coffsharbour@northrop.com.au Suite 6, 27 Orlando Street, Coffs Harbour NSW 2450

www.northrop.com.au

MELBOURNE 03 9600 2645 melbourne@northrop.com.au Level 3, 520 Collins Street Melbourne VIC 3000

NEWCASTLE 02 4943 1777 newcastle@northrop.com.au Level 1, 215 Pacific Highway Charlestown NSW 2290

PARRAMATTA 02 9241 4188 sydney@northrop.com.au Lvl 15, 6 Hassall Street Parramatta NSW 2150

SYDNEY 02 9241 4188 sydney@northrop.co