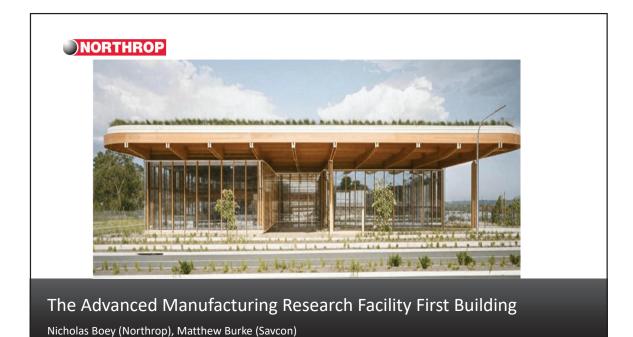

## **Project overview** The Advanced Manufacturing Research Facility is the first stage of a new state-of-the-art manufacturing facility in the Western Sydney Hassell Aerotropolis. Main client: NSW Government Architect: Hassell **TAYLOR** Builder: Taylor Timber installer: Savcon NORTHROP Timber suppliers: Australian Sustainable Hardwoods, Stora Enso SAVCON Structural engineer (timber): Northrop Structural engineer (concrete and steel): Enstruct NORTHROP Slide 2